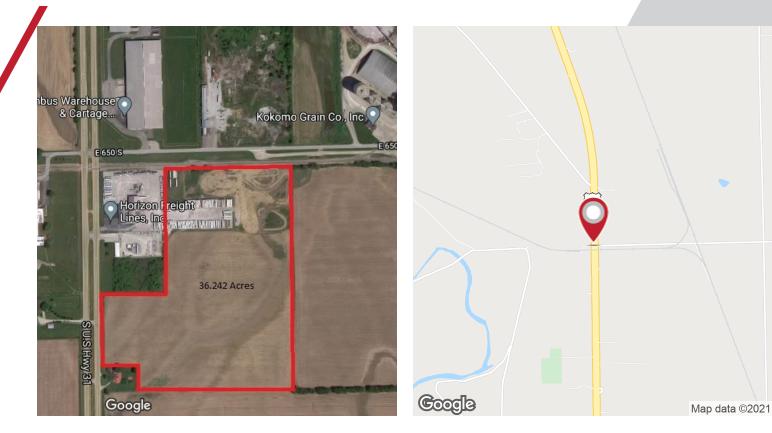

Highway US 31 And 650 South, Edinburgh, IN 46124

#### **OFFERING SUMMARY**

| Sale Price:   | \$1,083,635         |  |  |
|---------------|---------------------|--|--|
| Available SF: |                     |  |  |
| Lot Size:     | 36.242 Acres        |  |  |
| Price / Acre: | \$29,900            |  |  |
| Zoning:       | Enclosed Industrial |  |  |

#### PROPERTY OVERVIEW

36.242 industrial zoned acres situated just 5 miles north of 165 on the US 31 corridor between Indianapolis and Louisville. Traffic counts exceed 11,000 daily.