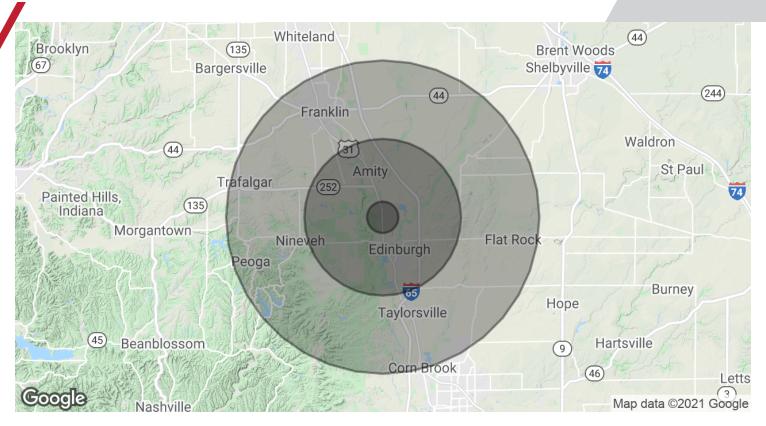

# FOR SALE

breedencommercial.com

// 2

Highway US 31 And 650 South, Edinburgh, IN 46124

breedencommercial.com

// 3

Highway US 31 And 650 South, Edinburgh, IN 46124

| POPULATION           | 1 MILE | 5 MILES | 10 MILES |
|----------------------|--------|---------|----------|
| Total Population     | 279    | 11,427  | 50,388   |
| Average age          | 37.2   | 36.3    | 36.4     |
| Average age (Male)   | 37.2   | 34.9    | 34.3     |
| Average age (Female) | 37.2   | 37.9    | 38.1     |
| HOUSEHOLDS & INCOME  | 1 MILE | 5 MILES | 10 MILES |
| Total households     | 88     | 4,042   | 18,563   |
| # of persons per HH  | 3.2    | 2.8     | 2.7      |

\* Demographic data derived from 2010 US Census

RYAN BRAND Commercial Real Estate Broker 812.350.2334 ryan@breedencommercial.com