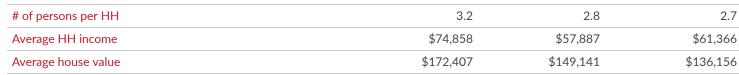

# FOR SALE

breedencommercial.com

// 2

Highway US 31 And 650 South, Edinburgh, IN 46124

breedencommercial.com

// 3

Highway US 31 And 650 South, Edinburgh, IN 46124

| POPULATION           | 1 MILE | 5 MILES | 10 MILES |
|----------------------|--------|---------|----------|
| Total Population     | 279    | 11,427  | 50,388   |
| Average age          | 37.2   | 36.3    | 36.4     |
| Average age (Male)   | 37.2   | 34.9    | 34.3     |
| Average age (Female) | 37.2   | 37.9    | 38.1     |
| HOUSEHOLDS & INCOME  | 1 MILE | 5 MILES | 10 MILES |
| Total households     | 88     | 4,042   | 18,563   |
| # of persons per HH  | 3.2    | 2.8     | 2.7      |