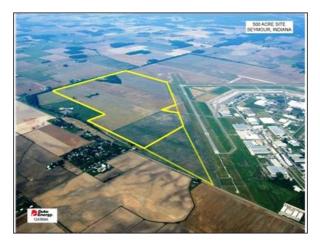

## Freeman Field Industrial Park

Property Report (Airport Road)

| Property Details      |                               |
|-----------------------|-------------------------------|
| Site/Building<br>Name | Freeman Field Industrial Park |
| Street Address        | Airport Road                  |
| City                  | Seymour                       |
| County                | Jackson County                |
| Zip Code              | 47274                         |
| Type of space         | Industrial                    |
| Max Size              | 500 acres                     |
| Last Updated          | 4/21/2010                     |

| Site Details                                     |                                         |
|--------------------------------------------------|-----------------------------------------|
| Industrial Park Name                             | Freeman Field Airport & Industrial Park |
| Phase 1 Date                                     | In process                              |
| Contiguous Acres<br>Available for<br>Development | 500                                     |
| Total Acres                                      | 500 acres                               |

## Descriptior

500 acres in final stage of federal approval for industrial use. Land will be available for sale or lease through the Freeman Field Airport Authority.