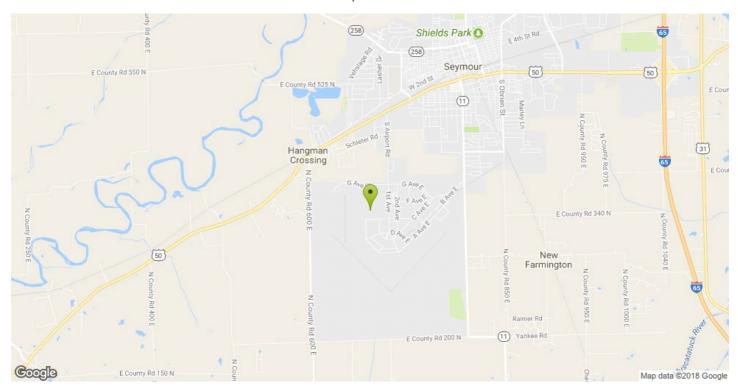

## Freeman Field Industrial Park

Property Report (Airport Road)

| Property Details      |                               |
|-----------------------|-------------------------------|
| Site/Building<br>Name | Freeman Field Industrial Park |
| Street Address        | Airport Road                  |
| City                  | Seymour                       |
| County                | Jackson County                |
| Zip Code              | 47274                         |
| Type of space         | Industrial                    |
| Max Size              | 500 acres                     |
| Last Updated          | 4/21/2010                     |

| Transportation                    |                               |
|-----------------------------------|-------------------------------|
| Interstate Name                   | 65                            |
| Distance to Interstate            | 5 miles                       |
| Nearby Highway                    | 50                            |
| Distance to Nearest<br>Highway    | 0.5 miles                     |
| Nearest International<br>Airport  | Indianapolis, IN              |
| Distance to Nearest<br>Airport    | 60 miles                      |
| Regional Airport Name             | Freeman Field Airport (local) |
| Distance to Regional<br>Airport   | On site miles                 |
| Regional Airport Runway<br>Length | 5500 ft                       |
| Distance to Rail                  | 0.5                           |
| Distance to Port                  | 50 miles                      |