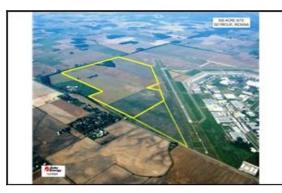

## Freeman Field Industrial Park

Property Report (Airport Road)

| Property Details      |                               |
|-----------------------|-------------------------------|
| Site/Building<br>Name | Freeman Field Industrial Park |
| Street Address        | Airport Road                  |
| City                  | Seymour                       |
| County                | Jackson County                |
| Zip Code              | 47274                         |
| Type of space         | Industrial                    |
| Max Size              | 500 acres                     |
| Last Updated          | 4/21/2010                     |

| Site Details                                     |                                         |
|--------------------------------------------------|-----------------------------------------|
| Industrial Park Name                             | Freeman Field Airport & Industrial Park |
| Phase 1 Date                                     | In process                              |
| Contiguous Acres<br>Available for<br>Development | 500                                     |
| Total Acres                                      | 500 acres                               |

## Descriptior

500 acres in final stage of federal approval for industrial use. Land will be available for sale or lease through the Freeman Field Airport Authority.