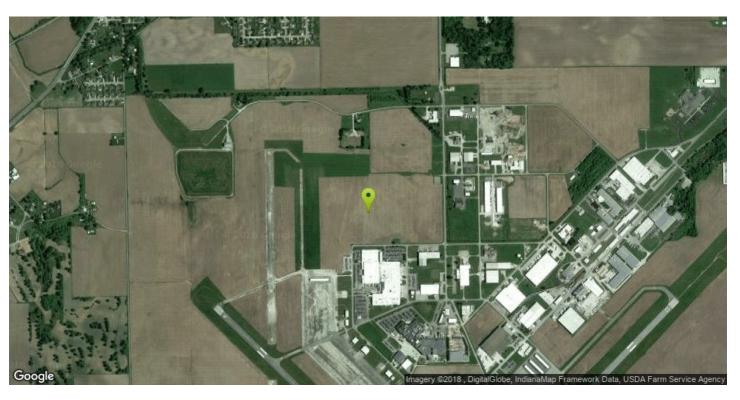

## Freeman Field Industrial Park

Property Report (Airport Road)

| Property Details      |                               |
|-----------------------|-------------------------------|
| Site/Building<br>Name | Freeman Field Industrial Park |
| Street Address        | Airport Road                  |
| City                  | Seymour                       |
| County                | Jackson County                |
| Zip Code              | 47274                         |
| Type of space         | Industrial                    |
| Max Size              | 500 acres                     |
| Last Updated          | 4/21/2010                     |

| Transportation                    |                               |
|-----------------------------------|-------------------------------|
| Interstate Name                   | 65                            |
| Distance to Interstate            | 5 miles                       |
| Nearby Highway                    | 50                            |
| Distance to Nearest<br>Highway    | 0.5 miles                     |
| Nearest International<br>Airport  | Indianapolis, IN              |
| Distance to Nearest<br>Airport    | 60 miles                      |
| Regional Airport Name             | Freeman Field Airport (local) |
| Distance to Regional<br>Airport   | On site miles                 |
| Regional Airport Runway<br>Length | 5500 ft                       |
| Distance to Rail                  | 0.5                           |
| Distance to Port                  | 50 miles                      |