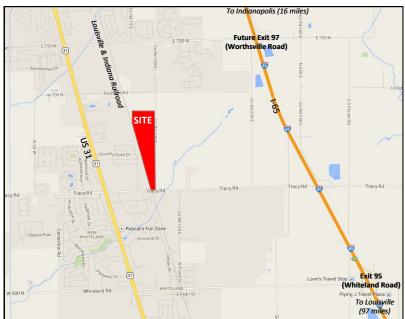

#### Address

Approx. 1500 N Emerson Ave Whiteland, IN 46184

### Property and area description

Rail-served property located 20 minutes south of downtown Indianapolis in Whiteland, Indiana. Site is planned for railserved industrial uses. Generally flat topography, ideal for development. Water is available on-site, sewer is 1/4 mile from site.

#### Transportation

| Nearest interstate:<br>Distance to | I-65               |
|------------------------------------|--------------------|
| Exit 95:                           | 3.5 miles          |
| Exit 97 (opening 2015):            | 2 miles            |
| Nearest 4-lane highway:            | US 31              |
| Distance:                          | 0.5 mile           |
| Nearest commercial airport:        | Indianapolis Int'l |
| Distance:                          | 24 miles           |

Rail-served: Railroad: Yes Louisville & Indiana RR