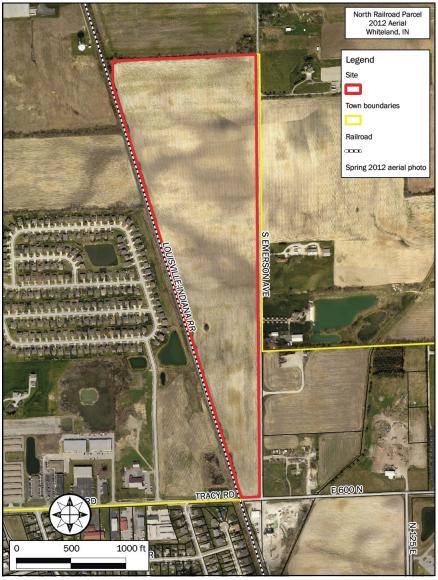

### Property and area description

Rail-served property located 20 minutes south of downtown Indianapolis in Whiteland, Indiana. Site is planned for railserved industrial uses. Generally flat topography, ideal for development. Water is available on-site, sewer is 1/4 mile from site.

#### Property details

Total acreage: Current zoning: Planned use: 72.16 (per assessor) AG (agricultural) Industrial

Rail-served: Railroad: Yes Louisville & Indiana RR