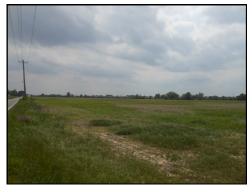

# North Emerson Railroad Site, 72 acres

View of site south from NE corner

View of site north from Tracy Road

This information has been secured from sources we believe to be reliable, but we make no representation or warranties, expressed or implied, as to the accuracy of the information.