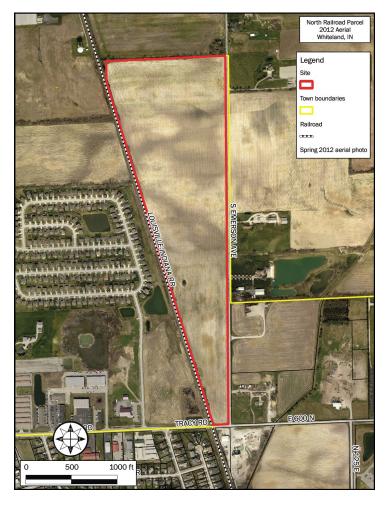

### Property and area description

Rail-served property located 20 minutes south of downtown Indianapolis in Whiteland, Indiana. Site is planned for railserved industrial uses. Generally flat topography, ideal for development. Water is available on-site, sewer is 1/4 mile from site.

#### Property details

Total acreage: Current zoning: Planned use: 72.16 (per assessor) AG (agricultural) Industrial

Rail-served: Railroad: Yes Louisville & Indiana RR