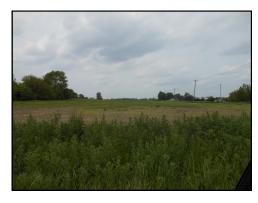

# North Emerson Railroad Site, 72 acres

View of site south from NE corner

View of site north from Tracy Road

This information has been secured from sources we believe to be reliable, but we make no representation or warranties, expressed or implied, as to the accuracy of the information.