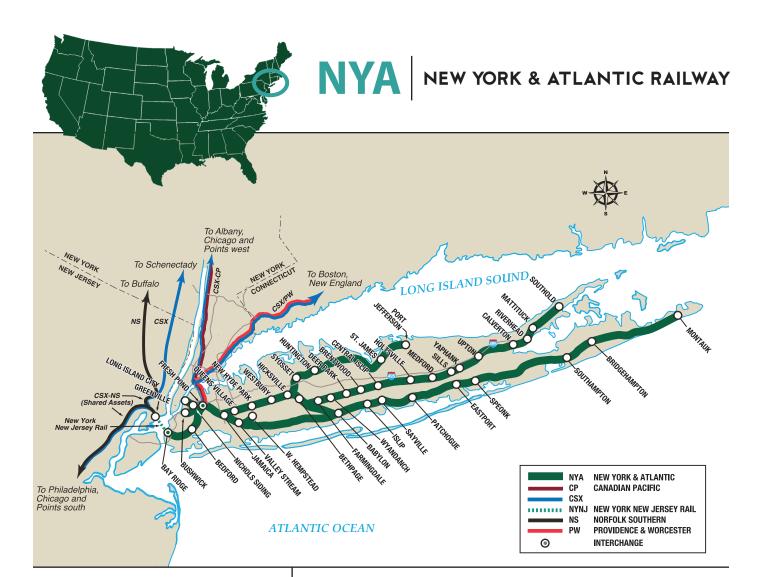

#### **NETWORK**

 270 route miles, operating in Nassau and Suffolk Counties, Brooklyn, and Queens, New York

#### **RAIL**

BRTCPNYNJCSXP&W

#### **TERMINAL**

- Brentwood, NY
- Fresh Pond Yard-Queens, NY
- Grand Avenue Rail Terminal-Maspeth, NY
- Long Island City Rail Terminal—Queens, NY

# YOUR METRO DEVELOPMENT PARTNER

The New York and Atlantic Railway (NYA) has the right locations for your North American manufacturing or distribution facilities.

Operating over 270 route miles of track, we serve one of the world's largest metropolitan markets. Our diverse customer base connects with Canadian Pacific, CSX, Norfolk Southern, other regional railroads, and the entire North American rail network.