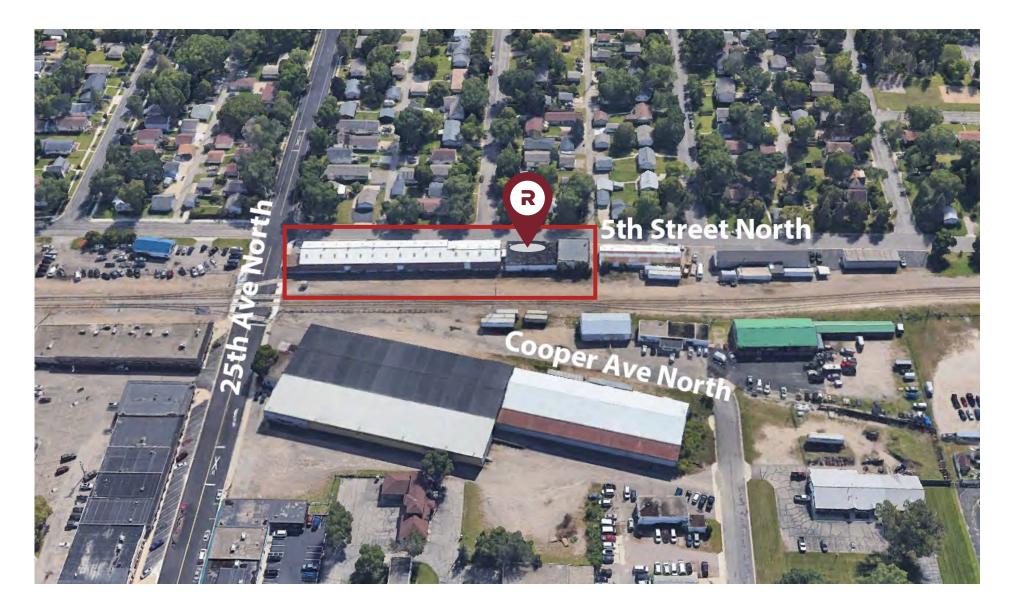

### AERIAL/LOCATION

#### 2605 5th Street N St. Cloud, MN 56303

This information has been secured from sources we believe to be reliable, but we make no representations or warranties explained or implied as to the accuracy of the information. Buyer must verify the information and bears all risk for any inaccuracies.