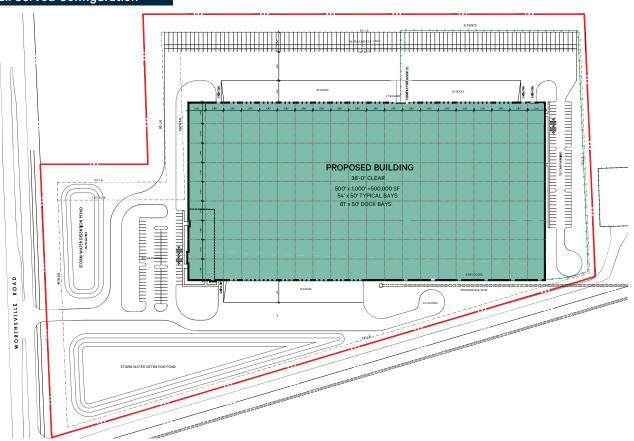

Sample Siteplan - 300,000 SF Rear-Load Configuration

Sample Siteplan - 500,000 SF Cross-Dock/Rail Served Configuration