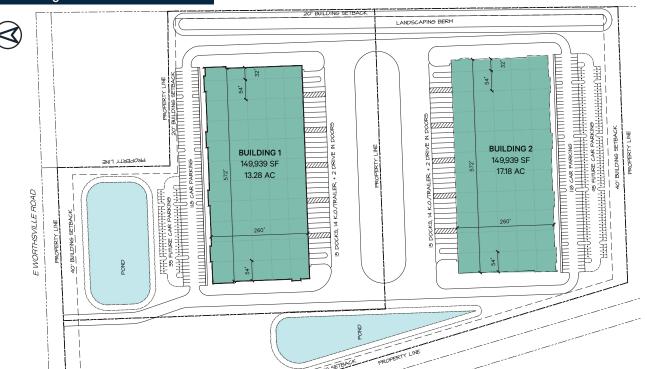

Sample Siteplan - 300,000 SF Rear-Load Configuration

Sample Siteplan - 500,000 SF Cross-Dock/Rail Served Configuration