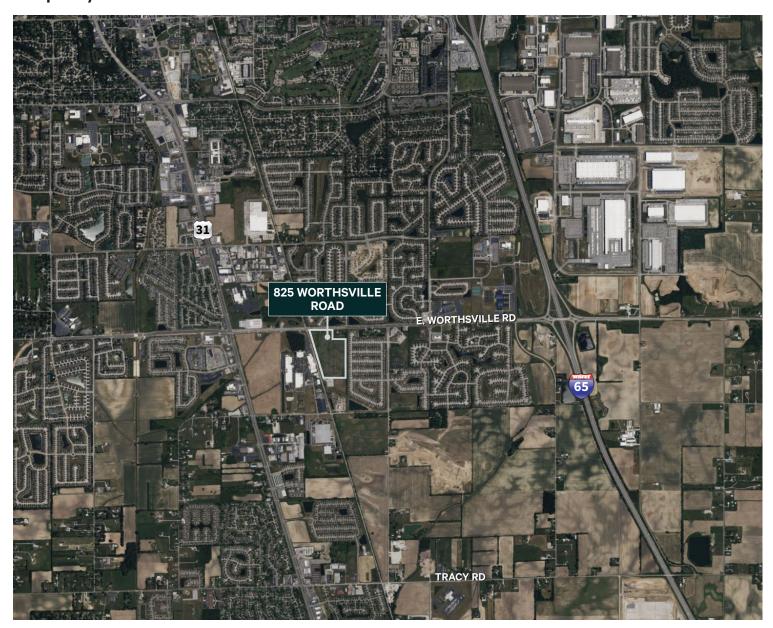

# ±30 Acres For Sale

825 Worthsville Road Greenwood, IN 46143

# Future Development Opportunity #30 ACRES FOR SALE #30 ACRES FOR

## **Property Highlights**

- + ±30 Acres
- + All City Utilities to Site:

  Duke Energy

  CenterPoint

  City of Greenwood Sewer

  Indiana American Water
- + Zoned Industrial
- + Access to strong south side labor force
- + Close proximity to major Central Indiana transportation routes including: I-65, I-465 and U.S. 31
- + Potential Rail Served Site
- + Abundant nearby amenities



Sample Siteplan - 300,000 SF Rear-Load Configuration



Sample Siteplan - 500,000 SF Cross-Dock/Rail Served Configuration



# **Property Aerial**



# **Contact Us**

### **Mark Writt**

Senior Vice President 317 696 1029 mark.writt@cbre.com

### Nikki Leahy

Sales Assistant 317 269 1049 nikki.leahy@cbre.com

© 2023 CBRE, Inc. All rights reserved. This information has been obtained from sources believed reliable, but has not been verified for accuracy or completeness. You should conduct a careful, independent investigation of the property and verify all information. Any reliance on this information is solely at your own risk. CBRE and the CBRE logo are service marks of CBRE, Inc. All other marks displayed on this document are the property of their respective owners, and the use of such logos does not imply any affiliation with or endorsement of CBRE. Photos herein are the property of their respective owners. Use of these images witho