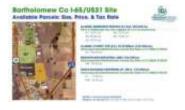

### **Availability**

Current Use: Mix of Ag & Industrial, zoned Industrial

Total Size: 358
For Sale: Yes
Sale Price: \$55,000

**Sale Terms:** Parcels range from \$54,900/acre for parcel M9, to \$55,000/acre for parcels A1-A7 (A7 not-divisible), and \$75,000/acre for F1-F3 rail-adjacent

A very unique feature of the industrial park is that the end-user will have access to one of three electric utility providers depending on the selected parcel, as the site is split-served by Duke Energy, Hoosier Energy (REMC), and Edinburgh Municipal (IMPA). The parcels at the corner of US 31 and 800 N, are also a recent recipient of the Duke Energy Site Readiness Certification. All parcels are privately owned by one of three separate owners (Al-Anna Properties to the north and Meadowlawn Industrial and Force Holdings to the south), with parcels ranging in size from 7 acres up to 153 contiguous acres among 358 total available acres.