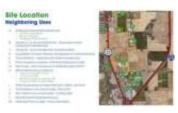

A very unique feature of the industrial park is that the end-user will have access to one of three electric utility providers depending on the selected parcel, as the site is split-served by Duke Energy, Hoosier Energy (REMC), and Edinburgh Municipal (IMPA). The parcels at the corner of US 31 and 800 N, are also a recent recipient of the Duke Energy Site Readiness Certification. All parcels are privately owned by one of three separate owners (Al-Anna Properties to the north and Meadowlawn Industrial and Force Holdings to the south), with parcels ranging in size from 7 acres up to 153 contiguous acres among 358 total available acres.