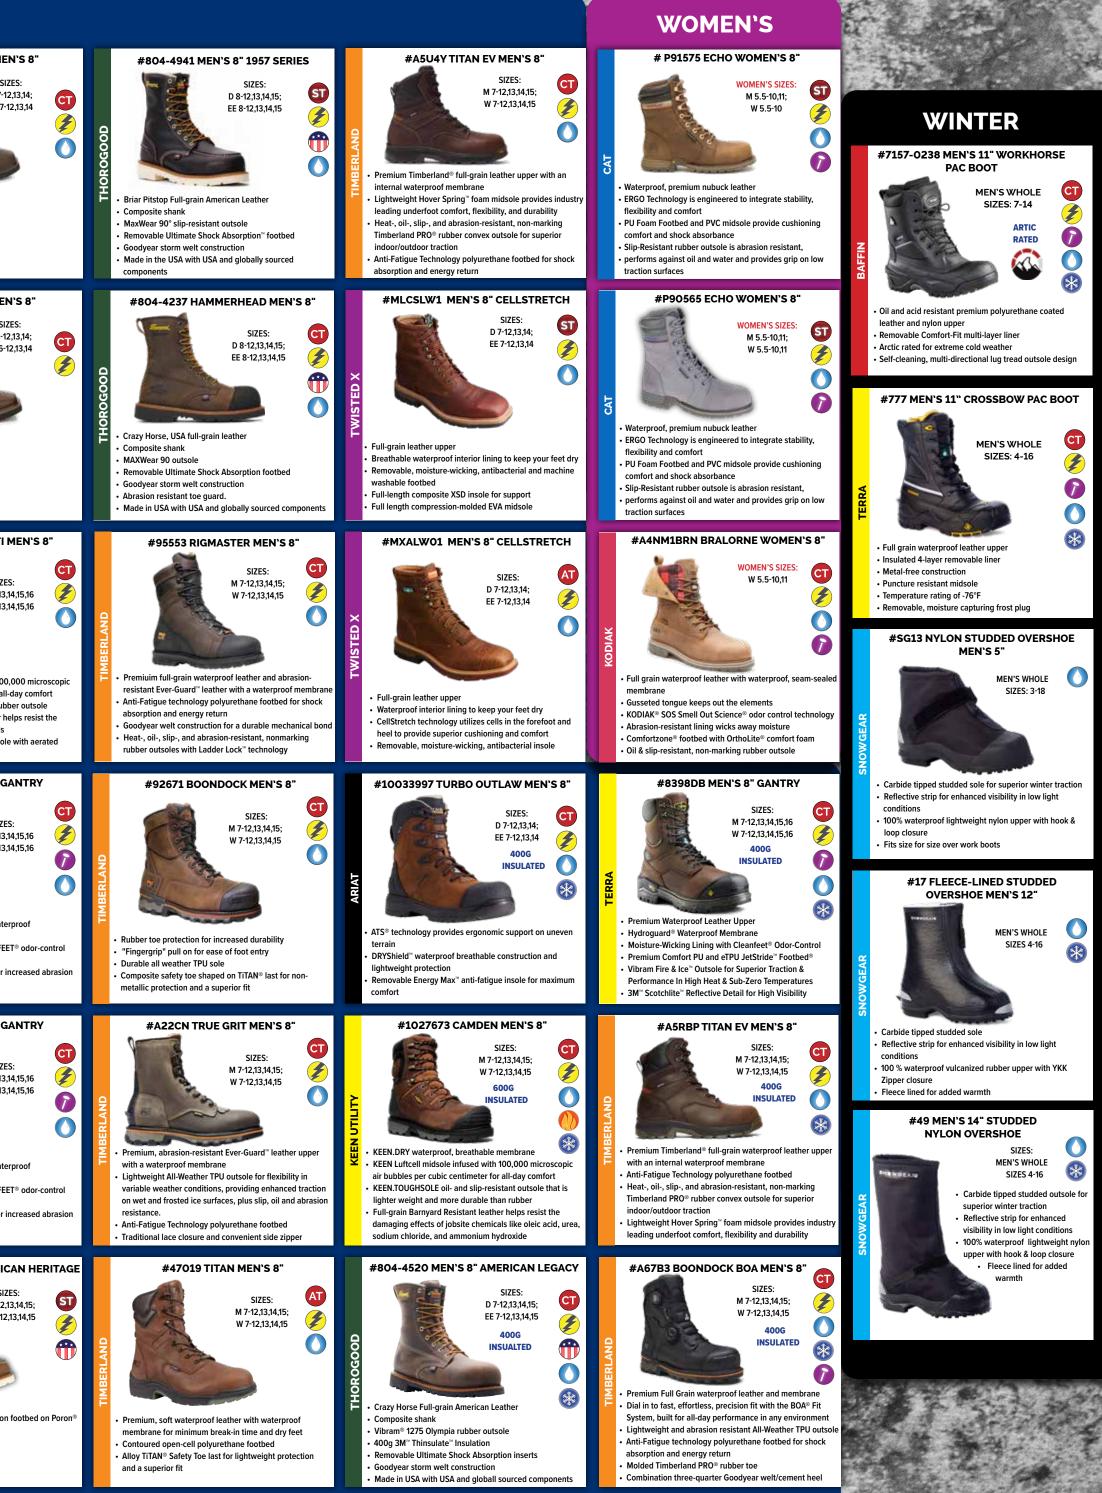

Our Safety Rules include specific PPE requirements to reduce the potential for slips and falls during icy conditions. The rule reads, "Wear studded overshoes/boots or Due North traction accessories when working in icy and or snowy conditions. Only Company approved winter footwear and accessories may be worn." (See Safety Rules: T-17, M-29, A-15 or E-25). Overshoes can be ordered at minimal cost (80% subsidy) and winter traction aids are available at no cost from managers.