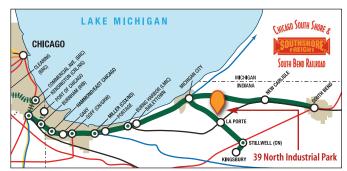

#### LOCATION OVERVIEW

- 1 mile from Indiana Toll Road entrance
- 7 miles from I-94
- · 24 miles from I-31
- 36 miles from I-65
- 8 miles from Michigan border
- 60 minutes from downtown Chicago

For additional information