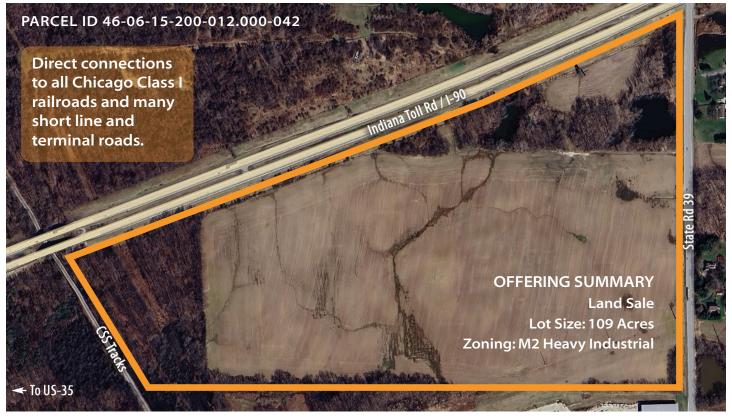

### 39 North Industrial Park • La Porte, Indiana

#### **PROPERTY OVERVIEW**

109 acres of industrial zoned land located on 39 North just South of the Indiana Toll Road. The property has never been developed and has only been farmed. All utility infrastructure adjacent to the site.

#### LOCATION OVERVIEW

- 1 mile from Indiana Toll Road entrance
- 7 miles from I-94
- · 24 miles from I-31
- 36 miles from I-65
- 8 miles from Michigan border
- 60 minutes from downtown Chicago

For additional information